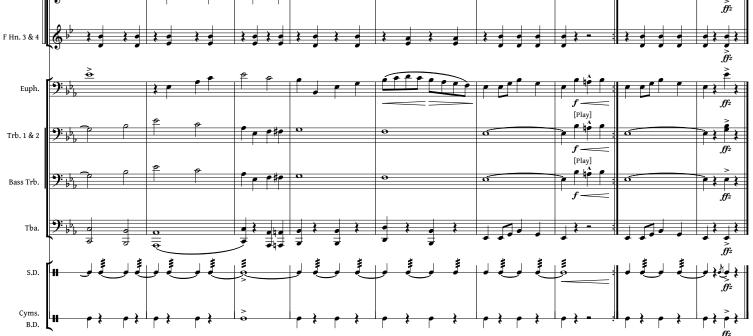

# **Guest of the Nation**

George Rosenkrans

March " = end of featured part Realized and scored by Michael Jeffrey Indrawan March Tempo mf Bb Clarinet 2 & 3 . . . Tenor Saxophone Bb Trumpet 3 Euphonium Trombone 1 & 2 Bass Trombone ffz Snare Drum Bells Cymbals Bass Drum

This work is licensed under the Creative Commons Attribution 4.0 International License. To view a copy of this license, visit http://creativecommons.org/licenses/by/4.0/.

S.D.

Cyms. B.D. [-Cyms.] [BD 1st X only]