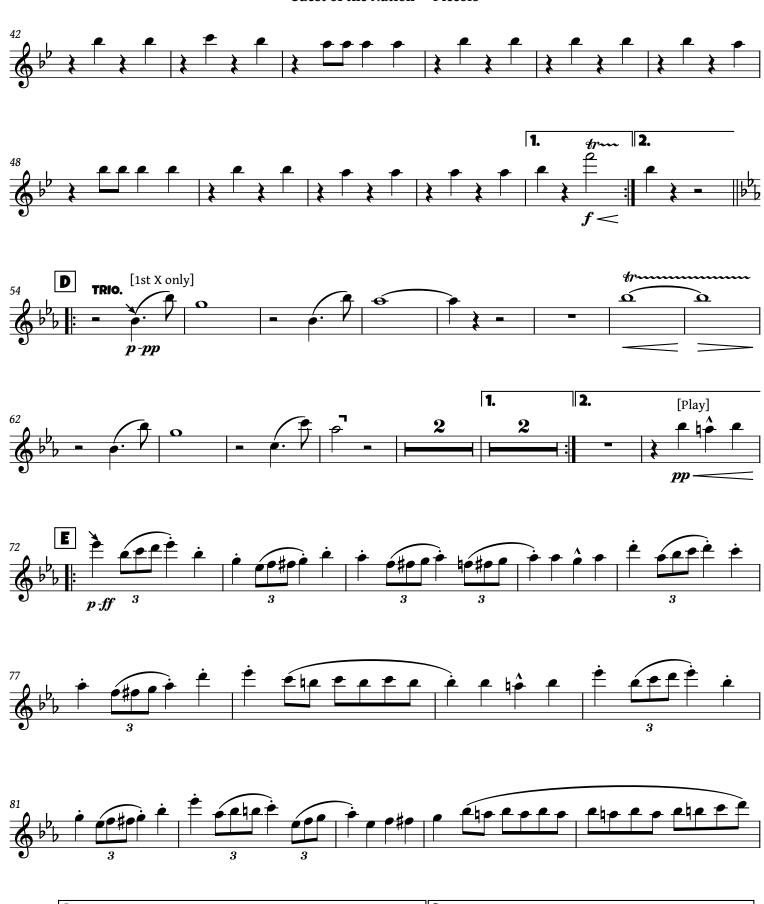

# **Guest of the Nation**

➤ = start of featured part George Rosenkrans March "= end of featured part Realized and scored by Michael Jeffrey Indrawan March Tempo. **15** ff .ffz 4r.... 2. 1. 2. 2 2 [2nd X only] 1. :**¬** [Play] ffz

# **Guest of the Nation**

George Rosenkrans March "= end of featured part Realized and scored by Michael Jeffrey Indrawan A March Tempo. mf B D 2.  $\overline{P-pp}$ 2.