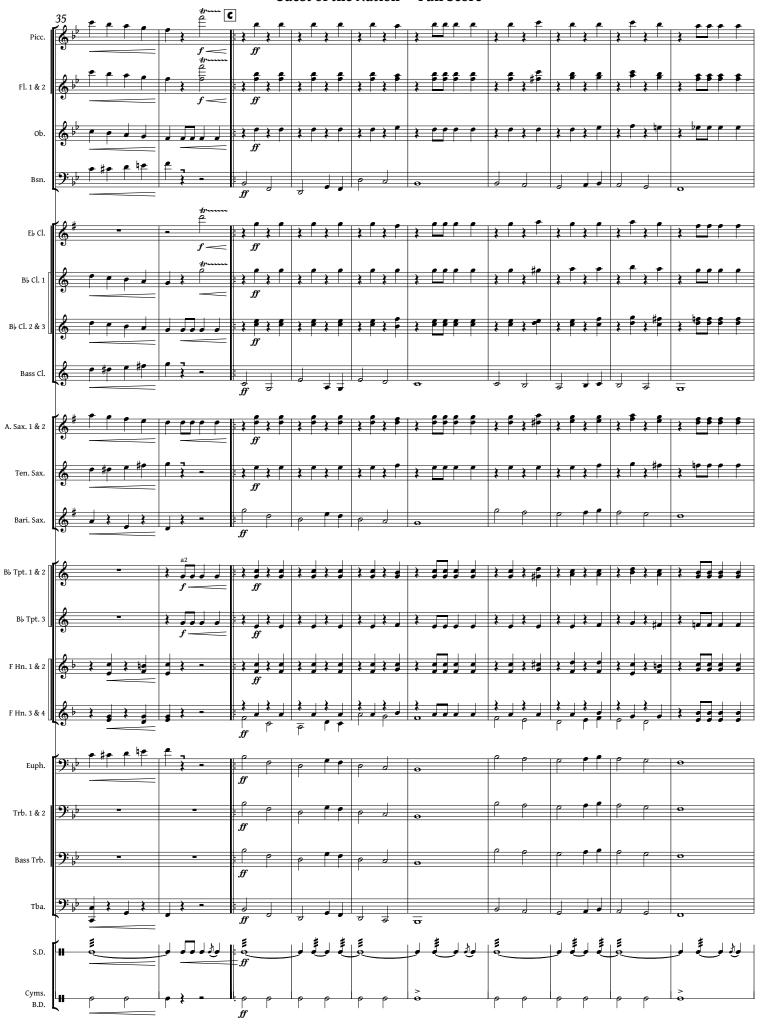

# Full Score

# **Guest of the Nation**

George Rosenkrans

March " = end of featured part Realized and scored by Michael Jeffrey Indrawan March Tempo mf Bb Clarinet 2 & 3 . . . Tenor Saxophone Bb Trumpet 3 Euphonium Trombone 1 & 2 Bass Trombone ffz Snare Drum Bells Cymbals Bass Drum

# **Guest of the Nation**

➤ = start of featured part

March