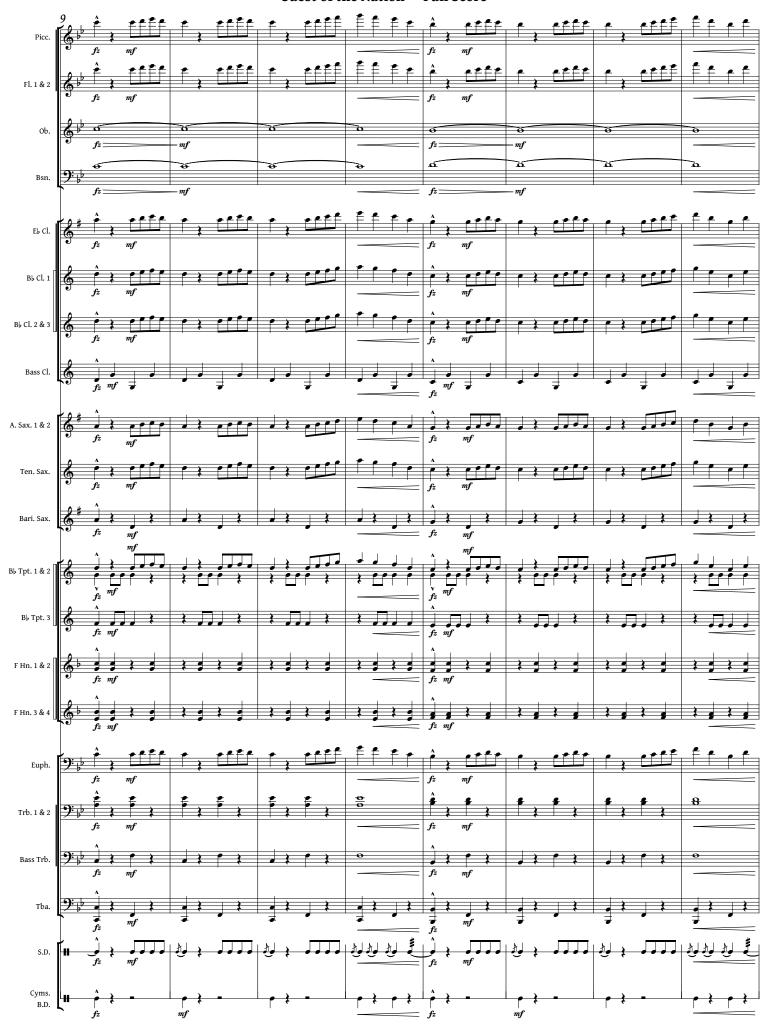

# Full Score

# **Guest of the Nation**

George Rosenkrans

March " = end of featured part Realized and scored by Michael Jeffrey Indrawan March Tempo mf Bb Clarinet 2 & 3 . . . Tenor Saxophone Bb Trumpet 3 Euphonium Trombone 1 & 2 Bass Trombone ffz Snare Drum Bells Cymbals Bass Drum

# **Guest of the Nation**

➤ = start of featured part

March