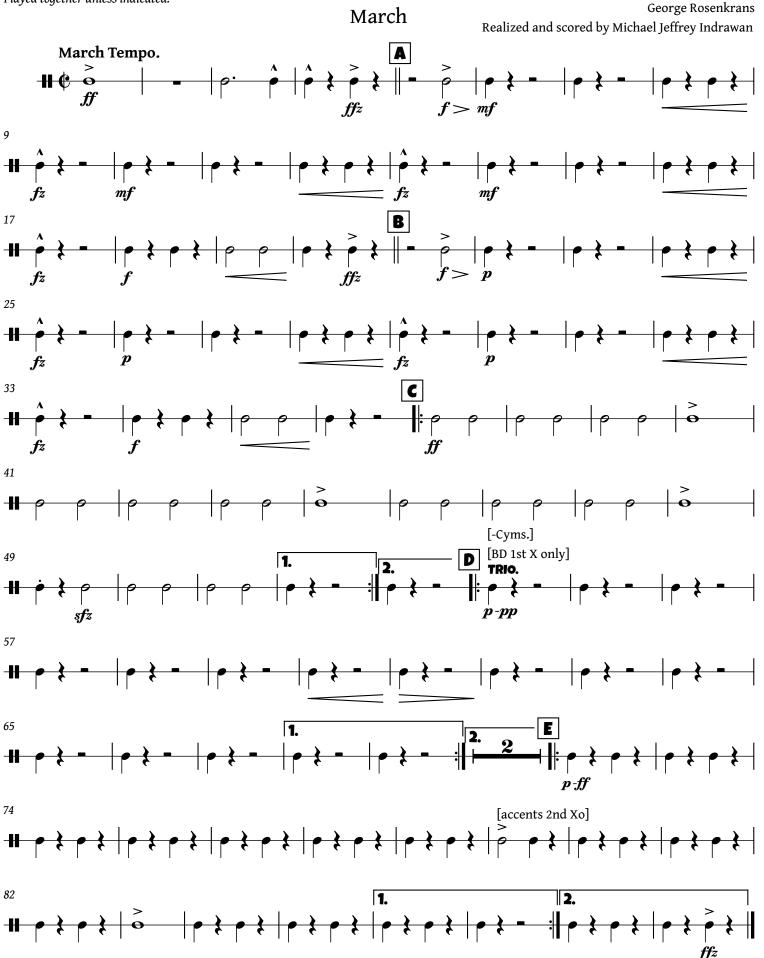

# Full Score

# **Guest of the Nation**

George Rosenkrans

March " = end of featured part Realized and scored by Michael Jeffrey Indrawan March Tempo mf Bb Clarinet 2 & 3 . . . Tenor Saxophone Bb Trumpet 3 Euphonium Trombone 1 & 2 Bass Trombone ffz Snare Drum Bells Cymbals Bass Drum

# **Guest of the Nation**

➤ = start of featured part George Rosenkrans March "= end of featured part Realized and scored by Michael Jeffrey Indrawan March Tempo. ffz

ff